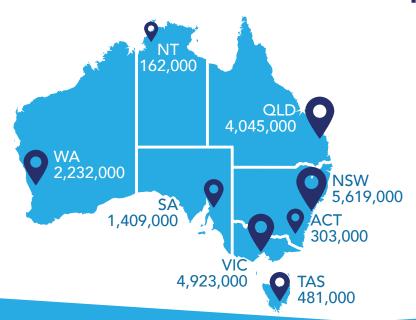

### - Car Parc Snapshot -

Vehicles **19,173,000** 

Average age **10.5 yrs** 

Total km per year **251,313,000,000** 

|  |                   | No. Vehicles | Total km / yr   |
|--|-------------------|--------------|-----------------|
|  | Passenger         | 14,330,000   | 175,899,000,000 |
|  | LCV               | 3,187,000    | 50,778,000,000  |
|  | Rigid Truck       | 505,000      | 10,301,000,000  |
|  | Articulated Truck | 101,000      | 7,613,000,000   |
|  | Bus               | 98,000       | 2,456,000,000   |
|  | Motorcycle        | 861,000      | 2,176,000,000   |
|  | Other             | 91,000       | 290,000,000     |
|  |                   |              |                 |